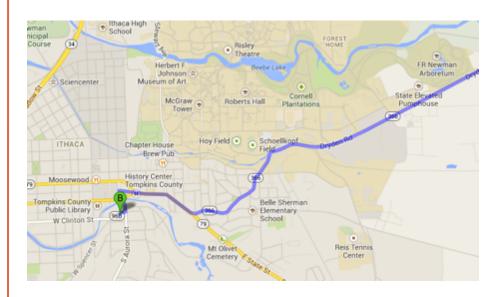

# OFFICE BUILDING LOCATION SCOUT

Located at Center Ithaca and 118 Prospect Street

# Interior Location – Holding Area







#### Interior Location - Cubicles





#### Interior Locations - Cubicles



#### Interior Location - Cubicles





#### Interior Location - Cubicles





#### Interior Location - Office





#### Interior Location - Office



# Interior Location – People Working





#### Interior Locations – Conference Room





## Interior Locations - Diagrams



# Interior Locations – Diagrams

#### Hangar Theatre Office

Key:

Black Lines: Immovable Walls

Blue Lines: Moveable Cubicle Walls

Red X: Power Outlets

Black Box: Immovable Pole w/ Power Outlet



# Interior Locations – Map



# Interior Locations - Maps

#### From The South



#### From the North



#### **Directions Between Locations**



#### Exterior Location – Front





#### **Exterior Location - Front**





#### Exterior Location – Front





#### **Exterior Location - Back**





### **Exterior Location - Sides**





#### Exterior Location – Directions From IC