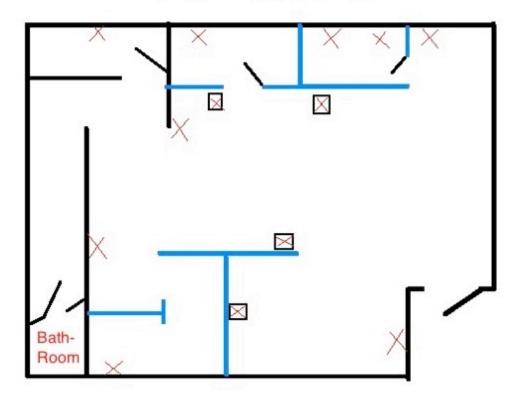

## Interior Locations - Diagrams

# Interior Locations – Diagrams

#### Hangar Theatre Office

Key:

Black Lines: Immovable Walls

Blue Lines: Moveable Cubicle Walls

Red X: Power Outlets

Black Box: Immovable Pole w/ Power Outlet