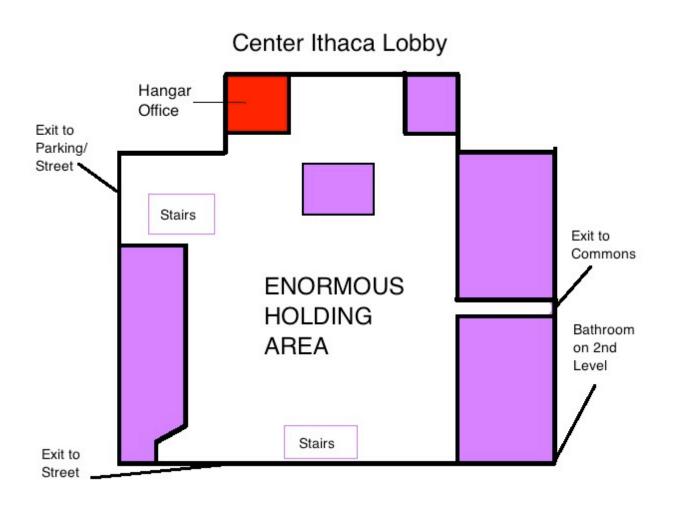

# OFFICE BUILDING LOCATION SCOUT

Located at Center Ithaca and 118 Prospect Street

# Interior Location – Holding Area







#### Interior Location - Cubicles





#### Interior Locations - Cubicles



#### Interior Location - Cubicles





#### Interior Location - Cubicles





#### Interior Location - Office





#### Interior Location - Office



# Interior Location – People Working





#### Interior Locations – Conference Room





## Interior Locations - Diagrams



# Interior Locations – Diagrams

#### Hangar Theatre Office

Key:

Black Lines: Immovable Walls

Blue Lines: Moveable Cubicle Walls

Red X: Power Outlets

Black Box: Immovable Pole w/ Power Outlet



# Interior Locations – Map



# Interior Locations - Maps

#### From The South



#### From the North



#### **Directions Between Locations**



#### Exterior Location – Front





#### **Exterior Location - Front**





#### Exterior Location – Front





#### **Exterior Location - Back**





### **Exterior Location - Sides**





#### Exterior Location – Directions From IC