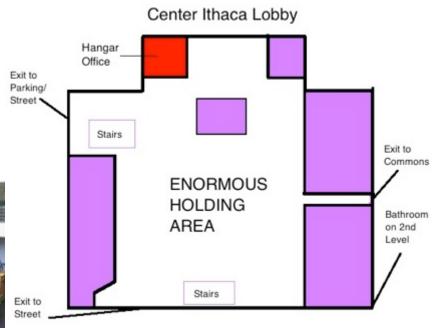

# OFFICE BUILDING LOCATION SCOUT

Located at Center Ithaca and 118 Prospect Street

# Interior Location – Holding Area







#### Interior Location - Cubicles





#### Interior Locations - Cubicles



#### Interior Location - Cubicles





#### Interior Location - Cubicles





#### Interior Location - Office





#### Interior Location - Office



# Interior Location – People Working





#### Interior Locations – Conference Room





## Interior Locations - Diagrams



# Interior Locations – Diagrams

#### Hangar Theatre Office

Key:

Black Lines: Immovable Walls

Blue Lines: Moveable Cubicle Walls

Red X: Power Outlets

Black Box: Immovable Pole w/ Power Outlet



# Interior Locations – Map



# Interior Locations - Maps

#### From The South



#### From the North



#### **Directions Between Locations**



#### Exterior Location – Front





#### **Exterior Location - Front**





#### Exterior Location –