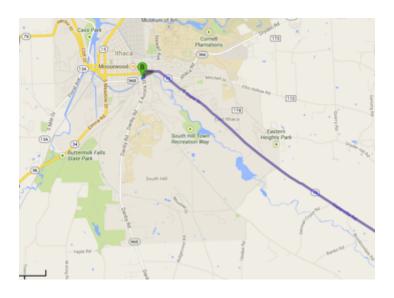

# OFFICE BUILDING LOCATION SCOUT

Located at Center Ithaca and 118 Prospect Street

# Interior Location – Holding Area







#### Interior Location - Cubicles





#### Interior Locations - Cubicles



#### Interior Location - Cubicles





#### Interior Location - Cubicles





#### Interior Location - Office





#### Interior Location - Office



# Interior Location – People Working





#### Interior Locations – Conference Room





## Interior Locations - Diagrams



# Interior Locations – Diagrams

#### Hangar Theatre Office

Key:

Black Lines: Immovable Walls

Blue Lines: Moveable Cubicle Walls

Red X: Power Outlets

Black Box: Immovable Pole w/ Power Outlet



# Interior Locations – Map



# Interior Locations - Maps

#### From The South



#### From the North



#### **Directions Between Locations**



#### Exterior Location – Front





#### **Exterior Location - Front**





#### Exterior Location – Front





#### **Exterior Location - Back**





### **Exterior Location - Sides**





#### Exterior Location – Directions From IC