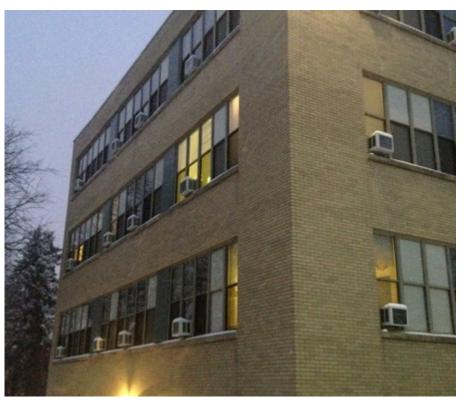

rior Location - Cubicles





#### Interior Location - Cubicles





#### Interior Location - Office





#### Interior Location - Office



# Interior Location – People Working





#### Interior Locations – Conference Room





## Interior Locations - Diagrams



# Interior Locations – Diagrams

#### Hangar Theatre Office

Key:

Black Lines: Immovable Walls

Blue Lines: Moveable Cubicle Walls

Red X: Power Outlets

Black Box: Immovable Pole w/ Power Outlet



# Interior Locations – Map



# Interior Locations - Maps

#### From The South



#### From the North



#### **Directions Between Locations**



#### Exterior Location – Front





#### **Exterior Location - Front**





#### Exterior Location – Front





#### **Exterior Location - Back**





### **Exterior Location - Sides**





#### Exterior Location – Directions From IC