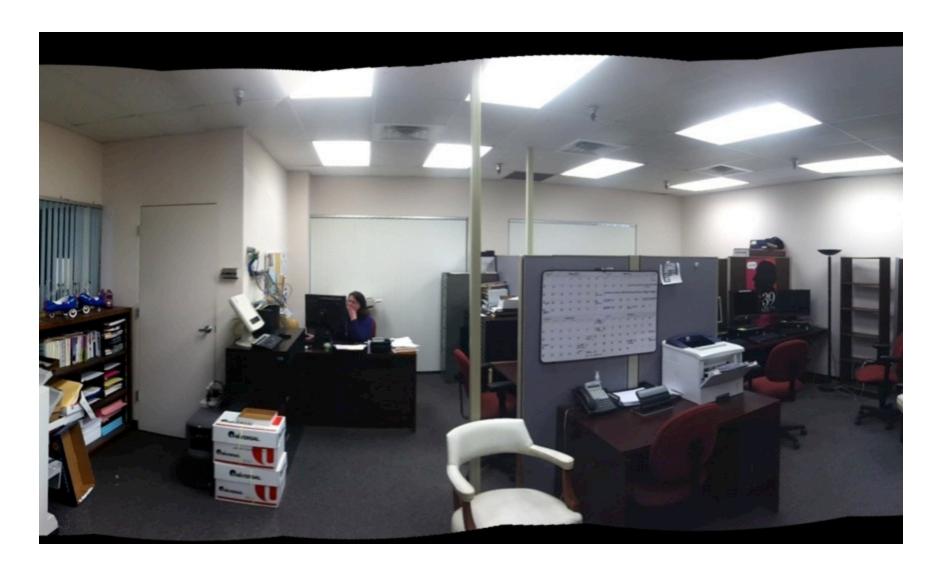

# OFFICE BUILDING LOCATION SCOUT

Located at Center Ithaca and 118 Prospect Street

# Interior Location – Holding Area







#### Interior Location - Cubicles





#### Interior Locations - Cubicles



#### Interior Location - Cubicles





#### Interior Location - Cubicles





#### Interior Location - Office





#### Interior Location - Office



# Interior Location – People Working





#### Interior Locations – Conference Room





## Interior Locations - Diagrams



# Interior Locations – Diagrams

#### Hangar Theatre Office

Key:

Black Lines: Immovable Walls

Blue Lines: Moveable Cubicle Walls

Red X: Power Outlets

Black Box: Immovable Pole w/ Power Outlet



# Interior Locations – Map



# Interior Locations - Maps

#### From The South



#### From the North



#### **Directions Between Locations**



#### Exterior Location – Front





#### **Exterior Location - Front**





#### Exterior Location – Front





#### **Exterior Location - Back**





### **Exterior Location -