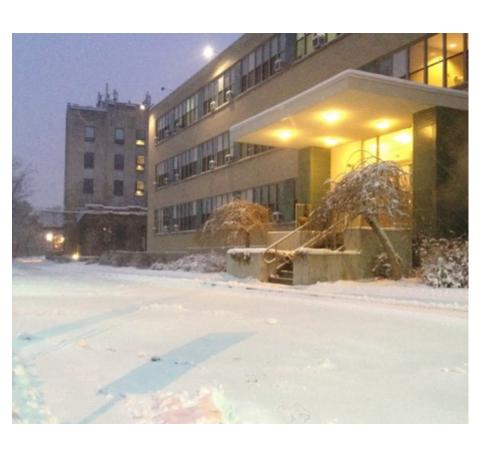

ca and 118 Prospect Street

# Interior Location – Holding Area







#### Interior Location - Cubicles





#### Interior Locations - Cubicles



#### Interior Location - Cubicles





#### Interior Location - Cubicles





#### Interior Location - Office





#### Interior Location - Office



# Interior Location – People Working





#### Interior Locations – Conference Room





## Interior Locations - Diagrams



# Interior Locations – Diagrams

#### Hangar Theatre Office

Key:

Black Lines: Immovable Walls

Blue Lines: Moveable Cubicle Walls

Red X: Power Outlets

Black Box: Immovable Pole w/ Power Outlet



# Interior Locations – Map



# Interior Locations - Maps

#### From The South



#### From the North



#### **Directions Between Locations**



#### Exterior Location – Front





#### **Exterior Location - Front**





#### Exterior Location – Front





#### **Exterior Location - Back**





### **Exterior Location - Sides**





#### Exterior Location – Directions From IC