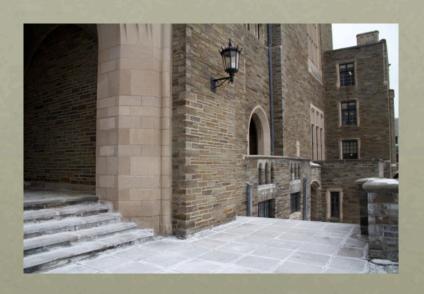

#### EXTERIOR LOCATION

# COURTHOUSE / CHURCH EXTERIOR

#### EXTERIOR SETUP

- Cast / Equipment / Crew Hold: Student Lounge (Two Load-In Areas next to Parking Lot)
- Dressing, Hair, and MU: Student Lounge
- Bathrooms Down the Hall
- Crafty in Kitchen One Floor Above
- Everything except Crafty is on the Ground Floor