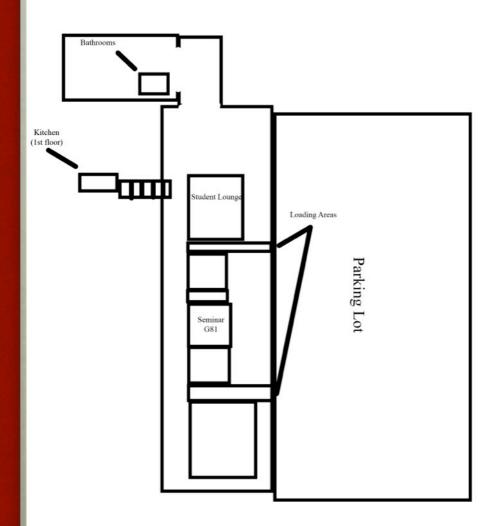

#### STUDENT LOUNGE SETUP

- Two Load-In Areas (One with ramp)
- Cast Hold: Classroom G81
- Equipment / Crew Hold:
   Another section of Student
   Lounge
- Dressing, Hair, and MU: G81
- Bathrooms Down the Hall
- Crafty in Kitchen One Floor Above
- Everything except Crafty is on the Ground Floor

#### G81 SETUP

- Two Load-In Areas
  (One with ramp)
- Cast / Equipment / Crew Hold: Student Lounge
- Dressing, Hair, and MU: Student Lounge
- Bathrooms Down the Hall
- Crafty in Kitchen One Floor Above
- Everything except Crafty is on the Ground Floor

#### EXTERIOR SETUP

- Cast / Equipment / Crew Hold: Student Lounge (Two Load-In Areas next to Parking Lot)
- Dressing, Hair, and MU: Student Lounge
- Bathrooms Down the Hall
- Crafty in Kitchen One Floor Above
- Everything except Crafty is on the Ground Floor