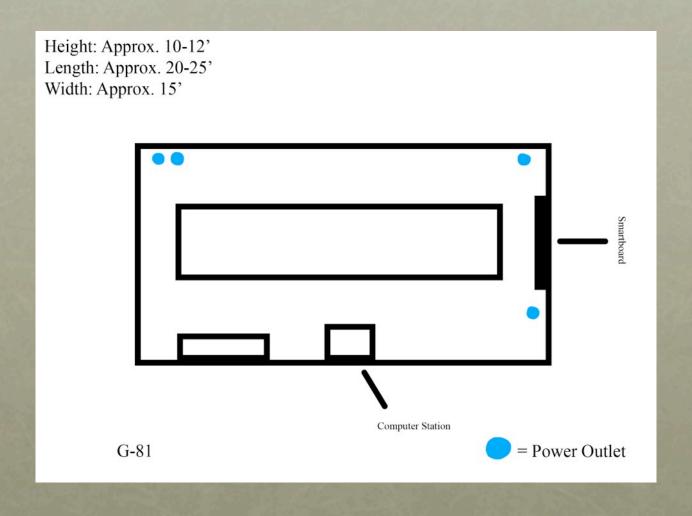

### G81 CONFERENCE ROOM MAP

#### G81 SETUP

- Two Load-In Areas
  (One with ramp)
- Cast / Equipment / Crew Hold: Student Lounge
- Dressing, Hair, and MU: Student Lounge
- Bathrooms Down the Hall
- Crafty in Kitchen One Floor Above
- Everything except Crafty is on the Ground Floor