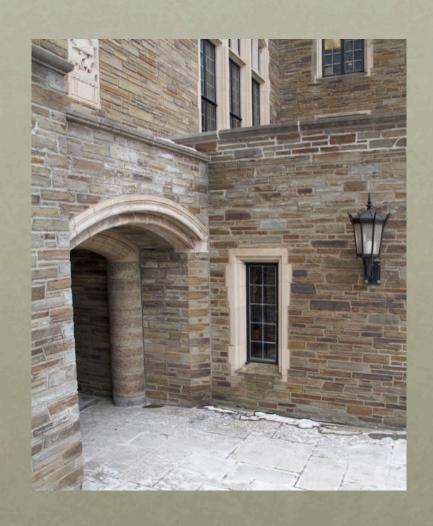

#### EXTERIOR LOCATION

# COURTHOUSE / CHURCH EXTERIOR

#### EXTERIOR SETUP

- Cast / Equipment / Crew Hold: Student Lounge (Two Load-In Areas next to Parking Lot)
- Dressing, Hair, and MU: Student Lounge
- Bathrooms Down the Hall
- Crafty in Kitchen One Floor Above
- Everything except Crafty is on the Ground Floor