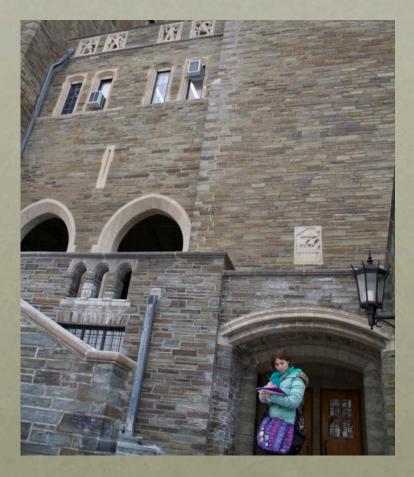

#### EXTERIOR LOCATION

# COURTHOUSE / CHURCH EXTERIOR

#### EXTERIOR SETUP

- Cast / Equipment / Crew Hold: Student Lounge (Two Load-In Areas next to Parking Lot)
- Dressing, Hair, and MU: Student Lounge
- Bathrooms Down the Hall
- Crafty in Kitchen One Floor Above
- Everything except Crafty is on the Ground Floor