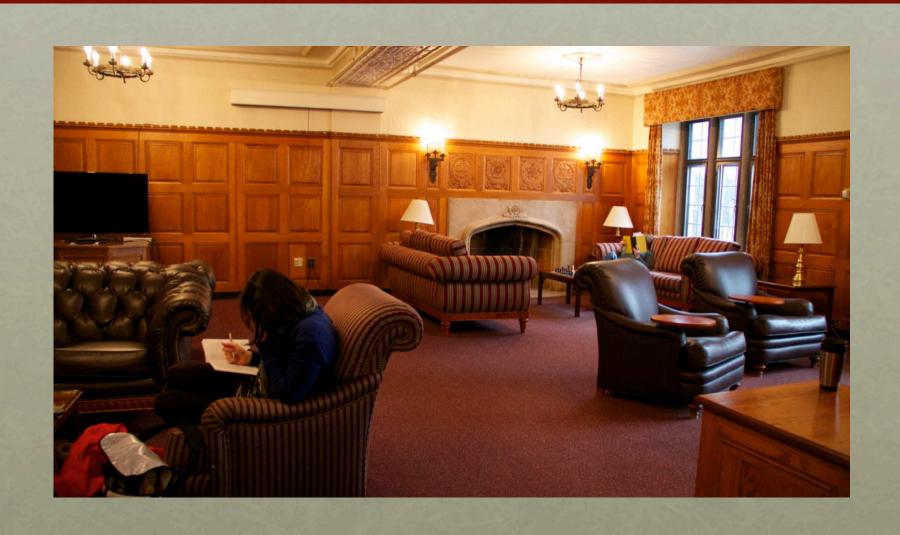

#### MYRON TAYLOR HALL

Cornell University - Location Scout Danielle Darling & Kate Wareham

### STUDENT LOUNGE



#### OFFICE



#### OFFICE OPTIONS





#### MORE OPTIONS





## STUDENT LOUNGE / OFFICE MAP



#### STUDENT LOUNGE SETUP

- Two Load-In Areas (One with ramp)
- Cast Hold: Classroom G81
- Equipment / Crew Hold:
   Another section of Student
   Lounge
- Dressing, Hair, and MU: G81
- Bathrooms Down the Hall
- Crafty in Kitchen One Floor Above
- Everything except Crafty is on the Ground Floor



# EQUIPMENT / CREW HOLDING AREA



#### CRAFT SERVICES



### OFFICE CONFERENCE ROOM



### G81 CONFERENCE ROOM MAP





#### G81 SETUP

- Two Load-In Areas
  (One with ramp)
- Cast / Equipment / Crew Hold: Student Lounge
- Dressing, Hair, and MU: Student Lounge
- Bathrooms Down the Hall
- Crafty in Kitchen One Floor Above
- Everything except Crafty is on the Ground Floor

#### EXTERIOR LOCATION