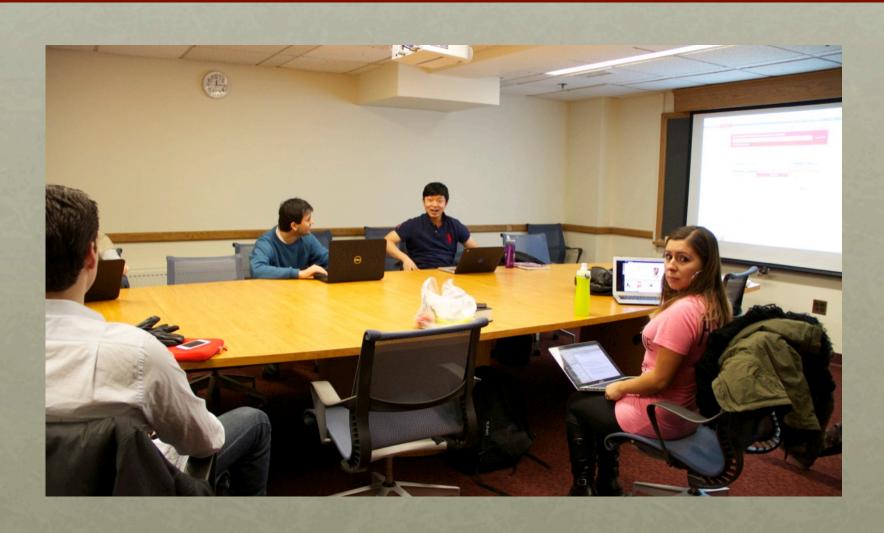

#### MYRON TAYLOR HALL

Cornell University - Location Scout Danielle Darling & Kate Wareham

### STUDENT LOUNGE



#### OFFICE



#### OFFICE OPTIONS





#### MORE OPTIONS





## STUDENT LOUNGE / OFFICE MAP



#### STUDENT LOUNGE SETUP

- Two Load-In Areas (One with ramp)
- Cast Hold: Classroom G81
- Equipment / Crew Hold:
   Another section of Student
   Lounge
- Dressing, Hair, and MU: G81
- Bathrooms Down the Hall
- Crafty in Kitchen One Floor Above
- Everything except Crafty is on the Ground Floor



# EQUIPMENT / CREW HOLDING AREA



#### CRAFT SERVICES



### OFFICE CONFERENCE ROOM



### G81 CONFERENCE ROOM MAP





#### G81 SETUP

- Two Load-In Areas
  (One with ramp)
- Cast / Equipment / Crew Hold: Student Lounge
- Dressing, Hair, and MU: Student Lounge
- Bathrooms Down the Hall
- Crafty in Kitchen One Floor Above
- Everything except Crafty is on the Ground Floor

#### EXTERIOR LOCATION





# COURTHOUSE / CHURCH EXTERIOR





#### EXTERIOR SETUP

- Cast / Equipment / Crew Hold: Student Lounge (Two Load-In Areas next to Parking Lot)
- Dressing, Hair, and MU: Student Lounge
- Bathrooms Down the Hall
- Crafty in Kitchen One Floor Above
- Everything except Crafty is on the Ground Floor

### ADDITIONAL INFORMATION

- Availability -
  - Can shoot Exterior at anytime
  - Interior Locations can be accessed after 9pm on weekdays

- Accessibility -
  - No cost to use the lo