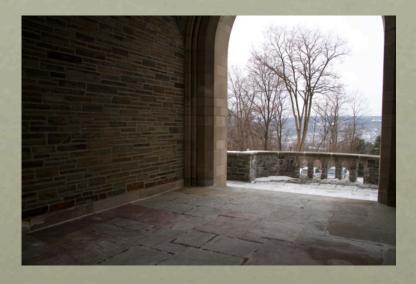

#### EXTERIOR LOCATION

# COURTHOUSE / CHURCH EXTERIOR

#### EXTERIOR SETUP

- Cast / Equipment / Crew Hold: Student Lounge (Two Load-In Areas next to Parking Lot)
- Dressing, Hair, and MU: Student Lounge
- Bathrooms Down the Hall
- Crafty in Kitchen One Floor Above
- Everything except Crafty is on the Ground Floor