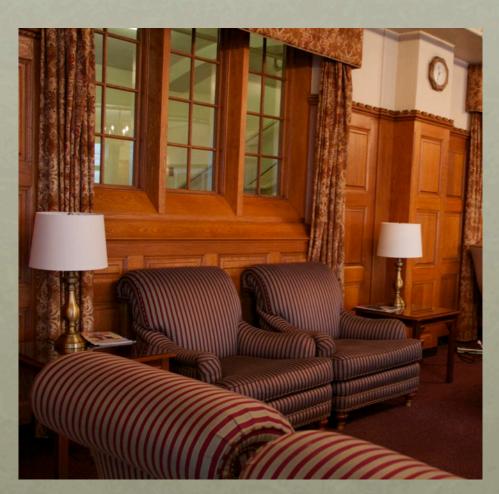

#### MYRON TAYLOR HALL

Cornell University - Location Scout Danielle Darling & Kate Wareham

### STUDENT LOUNGE



#### OFFICE



#### OFFICE OPTIONS





#### MORE OPTIONS





## STUDENT LOUNGE / OFFICE MAP



#### STUDENT LOUNGE SETUP

- Two Load-In Areas (One with ramp)
- Cast Hold: Classroom G81
- Equipment / Crew Hold:
   Another section of Student
   Lounge
- Dressing, Hair, and MU: G81
- Bathrooms Down the Hall
- Crafty in Kitchen One Floor Above
- Everything except Crafty is on the Ground Floor



# EQUIPMENT / CREW HOLDING AREA



#### CRAFT SERVICES



### OFFICE CONFERENCE ROOM



### G81 CONFERENCE ROOM MAP





#### G81 SETUP

- Two Load-In Areas
  (One with ramp)
- Cast / Equipment / Crew Hold: Student Lounge
- Dressing, Hair, and MU: Student Lounge
- Bathrooms Down the Hall
- Crafty in Kitchen One Floor Above
- Everything except Crafty is on the Ground Floor

#### EXTERIOR LOCATION





# COURTHOUSE / CHURCH EXTERIOR





#### EXTERIOR SETUP

-