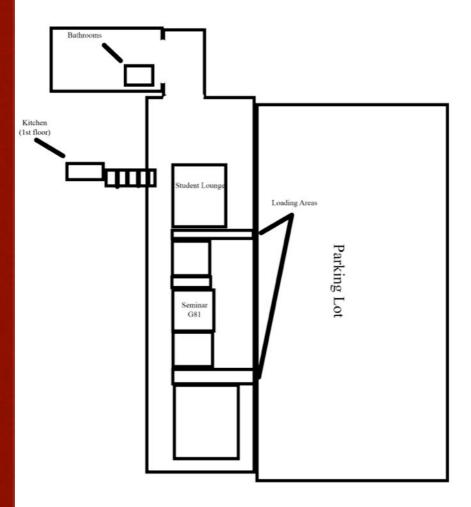

## STUDENT LOUNGE / OFFICE MAP

#### STUDENT LOUNGE SETUP

- Two Load-In Areas (One with ramp)
- Cast Hold: Classroom G81
- Equipment / Crew Hold:
   Another section of Student
   Lounge
- Dressing, Hair, and MU: G81
- Bathrooms Down the Hall
- Crafty in Kitchen One Floor Above
- Everything except Crafty is on the Ground Floor

### G81 CONFERENCE ROOM MAP

#### G81 SETUP

- Two Load-In Areas
  (One with ramp)
- Cast / Equipment / Crew Hold: Student Lounge
- Dressing, Hair, and MU: Student Lounge
- Bathrooms Down the Hall
- Crafty in Kitchen One Floor Above
- Everything except Crafty is on the Ground Floor