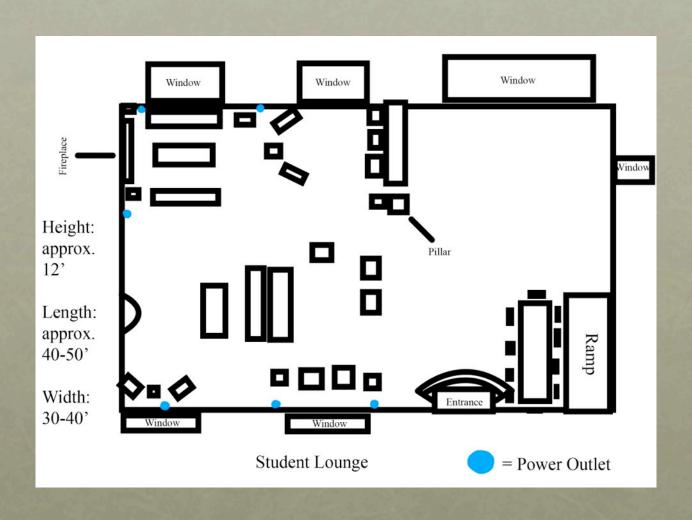

## STUDENT LOUNGE / OFFICE MAP

#### STUDENT LOUNGE SETUP

- Two Load-In Areas (One with ramp)
- Cast Hold: Classroom G81
- Equipment / Crew Hold:
   Another section of Student
   Lounge
- Dressing, Hair, and MU: G81
- Bathrooms Down the Hall
- Crafty in Kitchen One Floor Above
- Everything except Crafty is on the Ground Floor