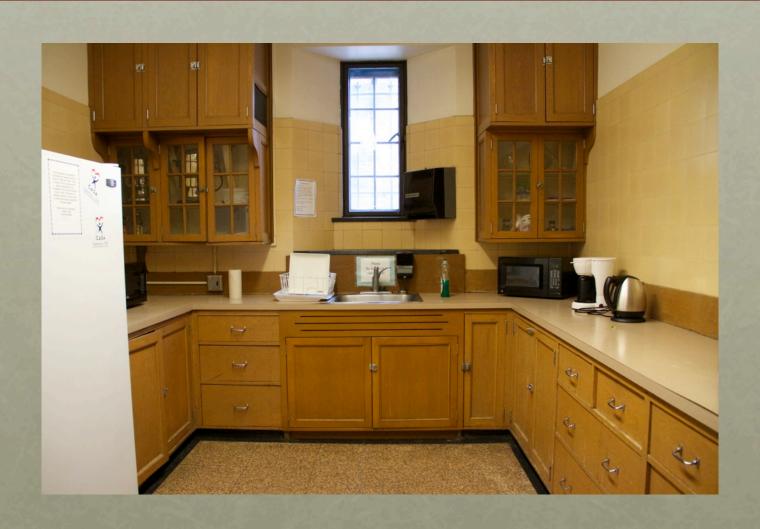

#### MYRON TAYLOR HALL

Cornell University - Location Scout Danielle Darling & Kate Wareham

### STUDENT LOUNGE



#### OFFICE



#### OFFICE OPTIONS





#### MORE OPTIONS





## STUDENT LOUNGE / OFFICE MAP



#### STUDENT LOUNGE SETUP

- Two Load-In Areas (One with ramp)
- Cast Hold: Classroom G81
- Equipment / Crew Hold:
   Another section of Student
   Lounge
- Dressing, Hair, and MU: G81
- Bathrooms Down the Hall
- Crafty in Kitchen One Floor Above
- Everything except Crafty is on the Ground Floor



# EQUIPMENT / CREW HOLDING AREA



#### CRAFT SERVICES



### OFFICE CONFERENCE ROOM



### G81 CONFERENCE ROOM MAP





#### G81 SETUP

- Two Load-In Areas
  (One with ramp)
- Cast / Equipment / Crew Hold: Student Lounge
- Dressing, Hair, and MU: Student Lounge
- Bathrooms Down the Hall
- Crafty in Kitchen One Floor Above
- Everything except Crafty is on the Ground Floor

#### EXTERIOR LOCATION





# COURTHOUSE / CHURCH EXTERIOR





#### EXTERIOR SETUP

- Cast / Equipment / Crew Hold: Student Lounge (Two Load-In Areas next to Parking Lot)
- Dressing, Hair, and MU: Student Lounge
- Bathrooms Down the Hall
- Crafty in Kitchen One Floor Above
- Everything except Crafty is on the Ground Floor

### ADDITIONAL INFORMATION

- Availability -
  - Can shoot Exterior at anytime
  - Interior Locations can be accessed after 9pm on weekdays

- Accessibili