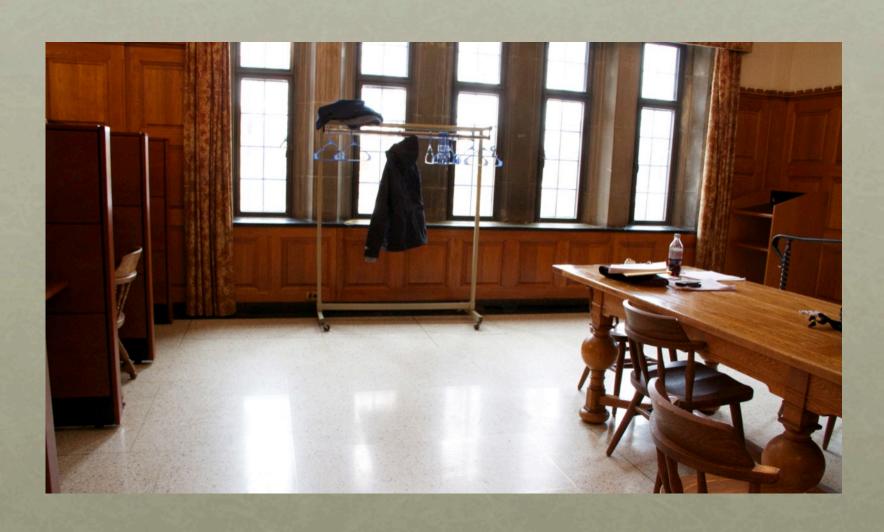

### STUDENT LOUNGE

#### STUDENT LOUNGE SETUP

- Two Load-In Areas (One with ramp)
- Cast Hold: Classroom G81
- Equipment / Crew Hold:
   Another section of Student
   Lounge
- Dressing, Hair, and MU: G81
- Bathrooms Down the Hall
- Crafty in Kitchen One Floor Above
- Everything except Crafty is on the Ground Floor