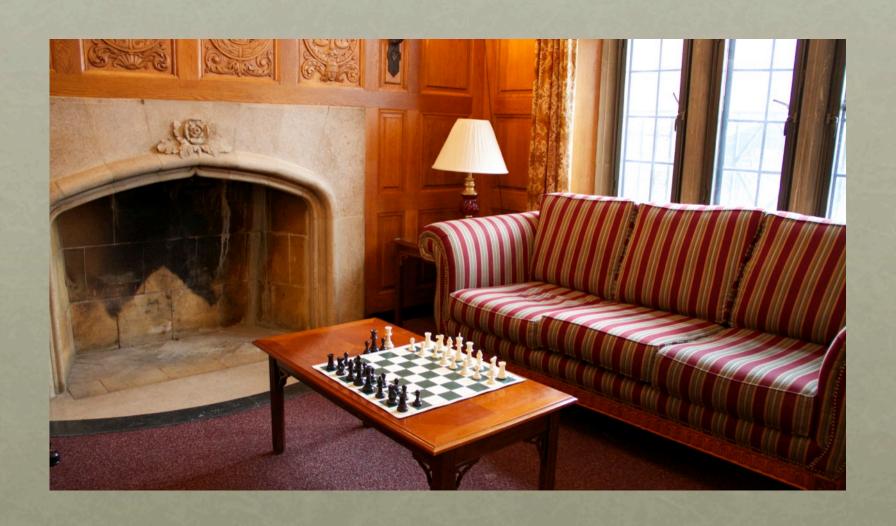

#### MYRON TAYLOR HALL

Cornell University - Location Scout Danielle Darling & Kate Wareham

### STUDENT LOUNGE



#### OFFICE



#### OFFICE OPTIONS





#### MORE OPTIONS





## STUDENT LOUNGE / OFFICE MAP



#### STUDENT LOUNGE SETUP

- Two Load-In Areas (One with ramp)
- Cast Hold: Classroom G81
- Equipment / Crew Hold:
   Another section of Student
   Lounge
- Dressing, Hair, and MU: G81
- Bathrooms Down the Hall
- Crafty in Kitchen One Floor Above
- Everything except Crafty is on the Ground Floor



# EQUIPMENT / CREW HOLDING AREA



#### CRAFT SERVICES



### OFFICE CONFERENCE ROOM



### G81 CONFERENCE ROOM MAP





#### G81 SETUP

- Two Load-In Areas
  (One with ramp)
- Cast / Equipment / Crew Hold: Student Lounge
- Dressing, Hair, and MU: Student Lounge
- Bathrooms Down the Hall
- Crafty in Kitchen One Floor Above
- Everything except Crafty is on the Ground Floor

#### EXTERIOR LOCATION





# COURTHOUSE