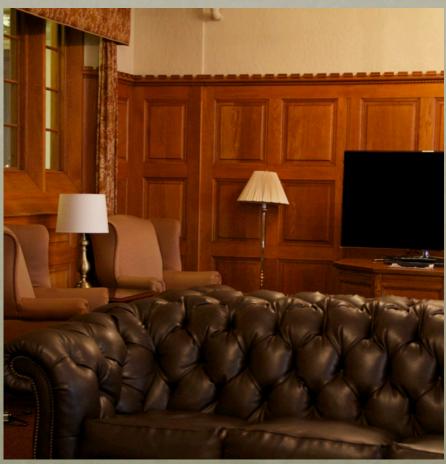

#### MYRON TAYLOR HALL

Cornell University - Location Scout Danielle Darling & Kate Wareham

### STUDENT LOUNGE



#### OFFICE



#### OFFICE OPTIONS





#### MORE OPTIONS





## STUDENT LOUNGE / OFFICE MAP



#### STUDENT LOUNGE SETUP

- Two Load-In Areas (One with ramp)
- Cast Hold: Classroom G81
- Equipment / Crew Hold:
   Another section of Student
   Lounge
- Dressing, Hair, and MU: G81
- Bathrooms Down the Hall
- Crafty in Kitchen One Floor Above
- Everything except Crafty is on the Ground Floor



# EQUIPMENT / CREW HOLDING AREA



#### CRAFT SERVICES



### OFFICE CONFERENCE ROOM



### G81 CONFERENCE ROOM MAP





#### G81 SETUP

- Two Load-In Areas
  (One with ramp)
- Cast / Equipment / Crew Hold: Student Lounge
- Dressing, Hair, and MU: Student Lounge
- Bathrooms Down the Hall
- Crafty in Kitchen One Floor Above
- Everything except Crafty is on the Ground Floor

#### EXTERIOR LOCATION





# COURTHOUSE / CHURCH EXTERIOR





#### EXTERIOR SETUP

- C